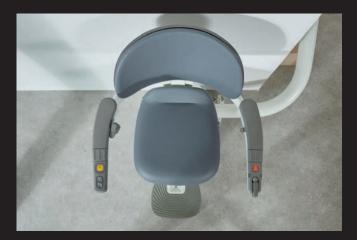

#### COMFORT

The Flow X redefines premium comfort. It offers ergonomic and innovative features, all detailed with you in mind. The backrest and padded seat are specifically designed with a gentle recline which, combined with its heightadjustable seat and footrest, promote a natural, comfortable seating position, tailored to you.

#### CONFIDENCE

The Flow X stairlift is designed and tested to the highest standards (Machinery Directive 2006/42/EC and EN 81-40), to give full confidence as you move around your home.

Flow X's innovative armrests provide several key benefits. They have an ergonomically-tapered form, designed to give you extra support both when standing and sitting. And thanks to the unique open-access armrest position, transferring to a stairlift has never been easier. Lastly, the smart detection device in the armrests prevents movement when the armrests are not in the correct position, providing full peace of mind.

During travel, Flow X's one-handed operation seatbelt and wraparound armrests keep you secure throughout. And rest easy as the colour-coded indicator lights put you in control, so you always know that your lift is working correctly.

#### ARMRESTS & SEATBELT

Straight

Curved

Open

**Ergonomic Seatbelt** 