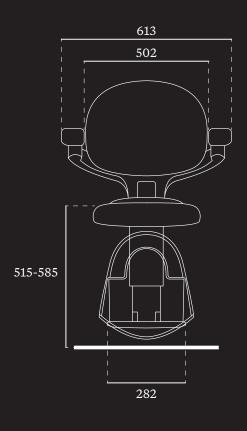

#### **SPECIFICATION**

| Speed             | Max 0.15 m/s                                                    |  |  |
|-------------------|-----------------------------------------------------------------|--|--|
| Drive Type        | Rack and pinion                                                 |  |  |
| Motor Wattage     | 350 W                                                           |  |  |
| Weight Capacity   | 125 kg (275 lbs)                                                |  |  |
| Automatic Stop    | Yes                                                             |  |  |
| Staircase Incline | Up to 72°                                                       |  |  |
| Operation         | Armrest detection and foldable joystick control as standard     |  |  |
| Batteries         | 2 × 12V batteries, total 24V                                    |  |  |
| Certification     | Machinery Directive 2006/42/EC<br>EN 81-40                      |  |  |
| Model Code        | RP00-CU                                                         |  |  |
| Automatic Stop    | Yes                                                             |  |  |
| Footrest          | Available in 2 sizes<br>Adjustable to 5 positions               |  |  |
| Seat Height       | Adjustable to 4 positions<br>515 - 585mm (floor to top of seat) |  |  |