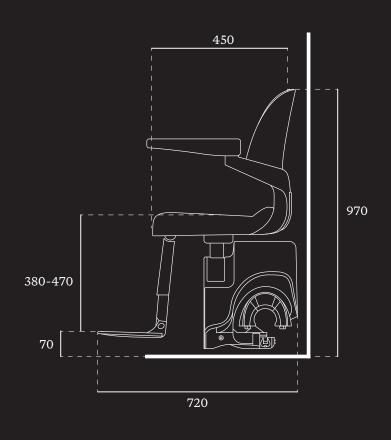

#### CRAFTSMANSHIP

Flow X is our most complete curved stairlift. It has been designed to blend innovation with an inspiring contemporary design by Pearson Lloyd.

When you choose the craftsmanship of Flow X, you ensure a superior fit for you and your home. You receive a sleek, contemporary lift with options tailored to you, with all mechanical elements elegantly kept out of sight. You benefit from our most compact lift, with our most generous, comfortable seating design. Enjoy a smooth and safe ride, as our ASL technology keeps Flow X perfectly level while it rotates during travel, ideal for staircases as narrow as 610mm.

Flow X is manufactured using the very latest technology and can be installed on any type of staircase. Our Advanced Swivel and Levelling technology (ASL) allows it to be fitted on staircases as narrow as 610mm. This feature, unique to Flow X, enables your stairlift to rotate while in motion, making it one of the most versatile stairlifts in the world.