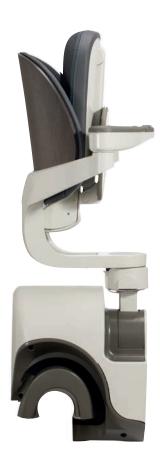

#### CRAFTSMANSHIP

Flow X is our most complete curved stairlift. It has been designed to blend innovation with an inspiring contemporary design by Pearson Lloyd.

When you choose the craftsmanship of Flow X, you ensure a superior fit for you and your home. You receive a sleek, contemporary lift with options tailored to you, with all mechanical elements elegantly kept out of sight. You benefit from our most compact lift, with our most generous, comfortable seating design. Enjoy a smooth and safe ride, as our ASL technology keeps Flow X perfectly level while it rotates during travel, ideal for staircases as narrow as 610mm.

Flow X is manufactured using the very latest technology and can be installed on any type of staircase. Our Advanced Swivel and Levelling technology (ASL) allows it to be fitted on staircases as narrow as 610mm. This feature, unique to Flow X, enables your stairlift to rotate while in motion, making it one of the most versatile stairlifts in the world.