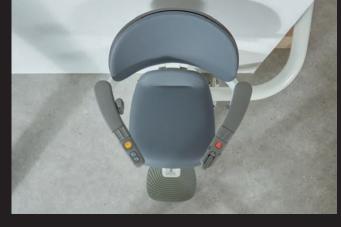

#### COMFORT

The Flow X redefines premium comfort. It offers ergonomic and innovative features, all detailed with you in mind. The backrest and padded seat are specifically designed with a gentle recline which, combined with its heightadjustable seat and footrest, promote a natural, comfortable seating position, tailored to you.

#### CONFIDENCE

The Flow X stairlift is designed and tested to the highest standards (Machinery Directive 2006/42/EC and EN 81-40), to give full confidence as you move around your home.

Flow X's innovative armrests provide several key benefits. They have an ergonomically-tapered form, designed to give you extra support both when standing and sitting. And thanks to the unique open-access armrest position, transferring to a stairlift has never been easier. Lastly, the smart detection device in the armrests prevents movement when the armrests are not in the correct position, providing full peace of mind.

#### ARMRESTS & SEATBELT

Straight

Curved

Open

**Ergonomic Seatbelt** 