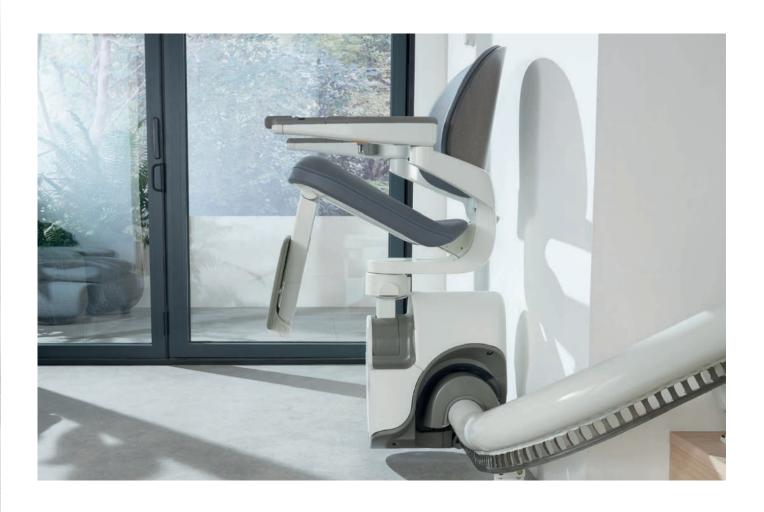

Flow X is manufactured using the very latest technology and can be installed on any type of staircase. Our Advanced Swivel and Levelling technology (ASL) allows it to be fitted on staircases as narrow as 610mm. This feature, unique to Flow X, enables your stairlift to rotate while in motion, making it one of the most versatile stairlifts in the world.

Our unique ASL technology enables the Flow X stairlift to rotate and stay perfectly level while in motion. By rotating during travel, you're always in the safest and most comfortable position.

The seat is always in the correct position to get on and off safely.

The Flow X swivels as it travels, this means that getting on and off the lift at either end of the staircase is quick and easy. At the top of the staircase, the seat can rotate away from the open staircase, allowing a safe exit from the seat.