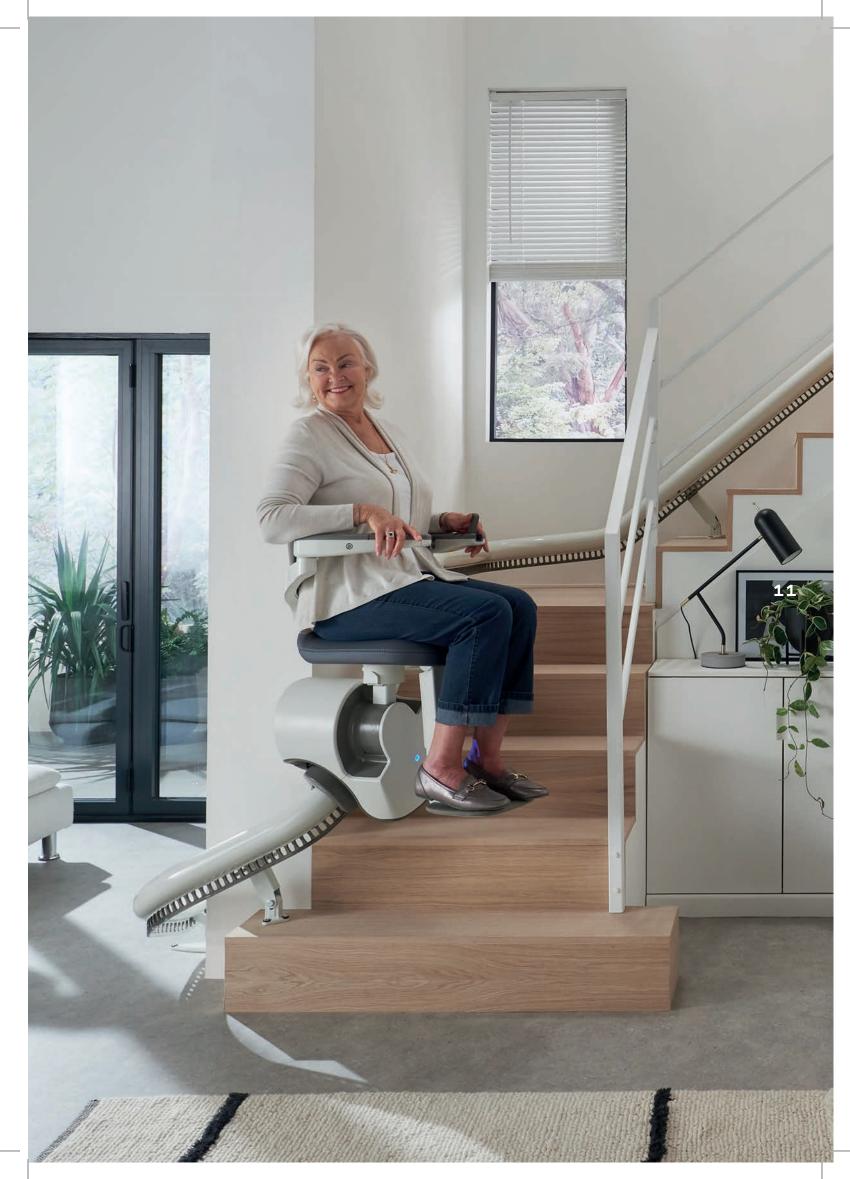

Designed for seamless movement, the Flow X provides outstanding levels of comfort, confidence and craftsmanship.

Our most space-conscious stairlift, Flow X is designed to blend into your home effortlessly. Flow X is fitted onto your staircase and not your wall, allowing it to be installed quickly and efficiently, with minimum disruption to your home.

#### COMFORT

The Flow X redefines premium comfort. It offers ergonomic and innovative features, all detailed with you in mind. The backrest and padded seat are specifically designed with a gentle recline which, combined with its heightadjustable seat and footrest, promote a natural, comfortable seating position, tailored to you.

#### CRAFTSMANSHIP

Flow X is our most complete curved stairlift. It has been designed to blend innovation with an inspiring contemporary design by Pearson Lloyd.

When you choose the craftsmanship of Flow X, you ensure a superior fit for you and your home. You receive a sleek, contemporary lift with options tailored to you, with all mechanical elements elegantly kept out of sight. You benefit from our most compact lift, with our most generous, comfortable seating design. Enjoy a smooth and safe ride, as our ASL technology keeps Flow X perfectly level while it rotates during travel, ideal for staircases as narrow as 610mm.

Flow X is manufactured using the very latest technology and can be installed on any type of staircase. Our Advanced Swivel and Levelling technology (ASL) allows it to be fitted on staircases as narrow as 610mm. This feature, unique to Flow X, enables your stairlift to rotate while in motion, making it one of the most versatile stairlifts in the world.