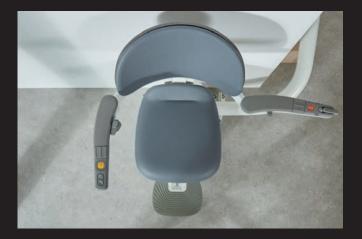

#### CONFIDENCE

The Flow X stairlift is designed and tested to the highest standards (Machinery Directive 2006/42/EC and EN 81-40), to give full confidence as you move around your home.

Flow X's innovative armrests provide several key benefits. They have an ergonomically-tapered form, designed to give you extra support both when standing and sitting. And thanks to the unique open-access armrest position, transferring to a stairlift has never been easier. Lastly, the smart detection device in the armrests prevents movement when the armrests are not in the correct position, providing full peace of mind.

#### ARMRESTS & SEATBELT

Straight

Curved

Open

**Ergonomic Seatbelt** 