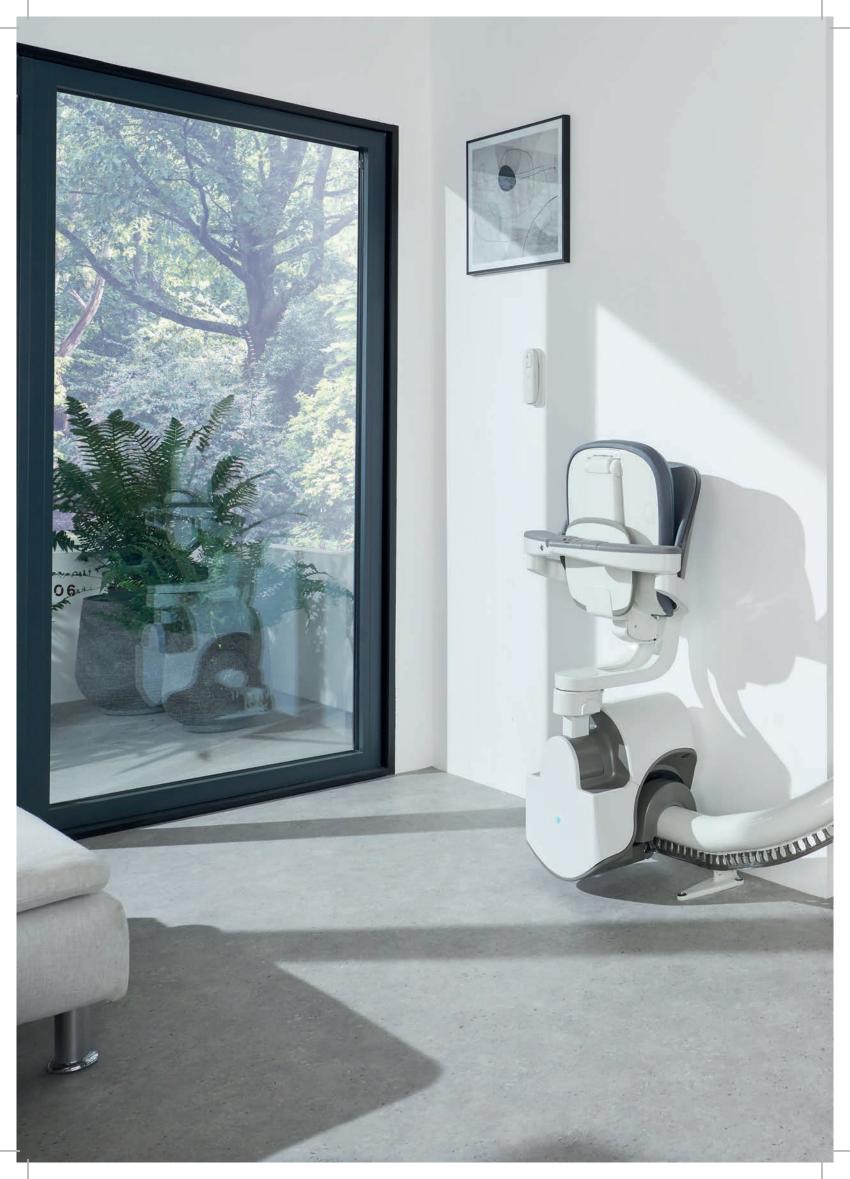

Designed for seamless movement, the Flow X provides outstanding levels of comfort, confidence and craftsmanship.

Our most space-conscious stairlift, Flow X is designed to blend into your home effortlessly. Flow X is fitted onto your staircase and not your wall, allowing it to be installed quickly and efficiently, with minimum disruption to your home.

Designed for effortless living, Flow X is available with complete automatic folding at the push of a button. This unique feature allows Flow X to do the work so that you can sit comfortably and enjoy its benefits from start to finish.