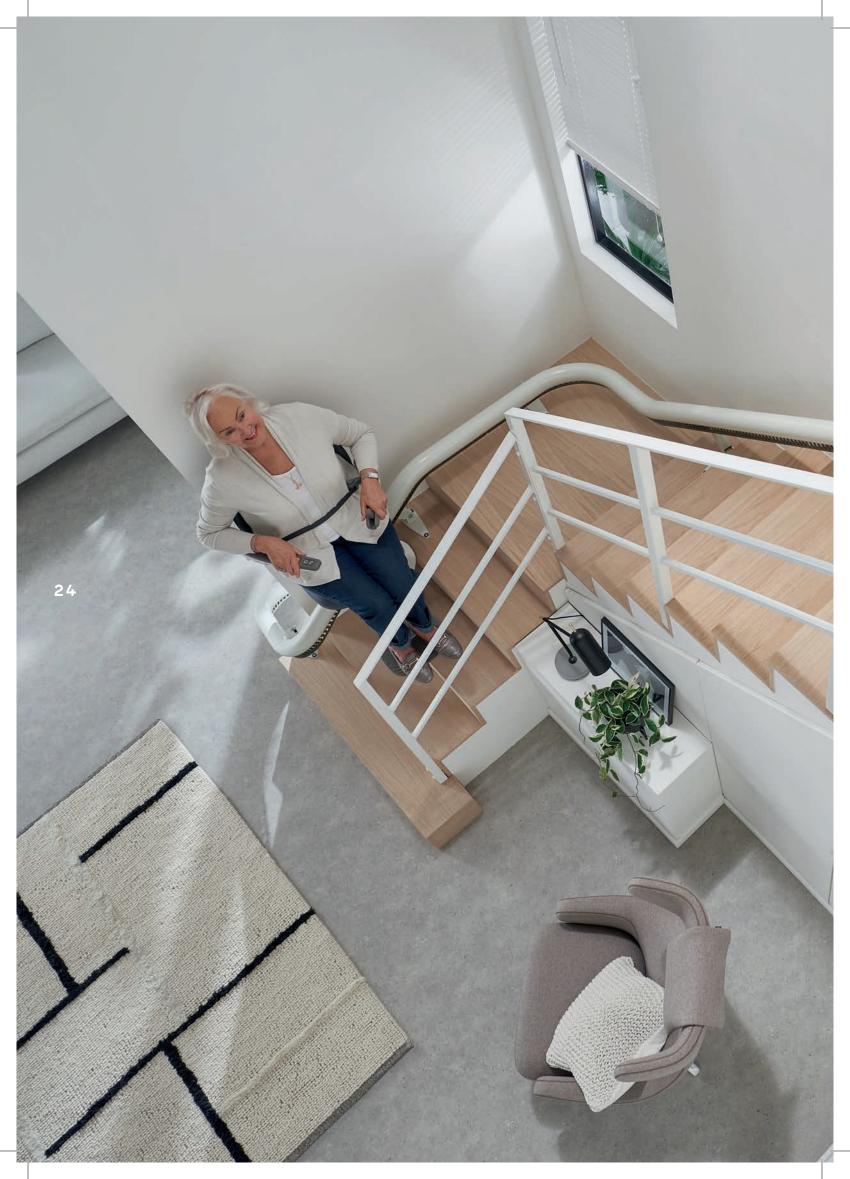

Internal or external rail on the narrowest and steepest stairs.

Even in cases where the staircase is narrow and steep, the Flow X can be installed closer to the step and on either side of the staircase. Your stairlift will be less obtrusive, and your staircase remains accessible for other family members in your home.