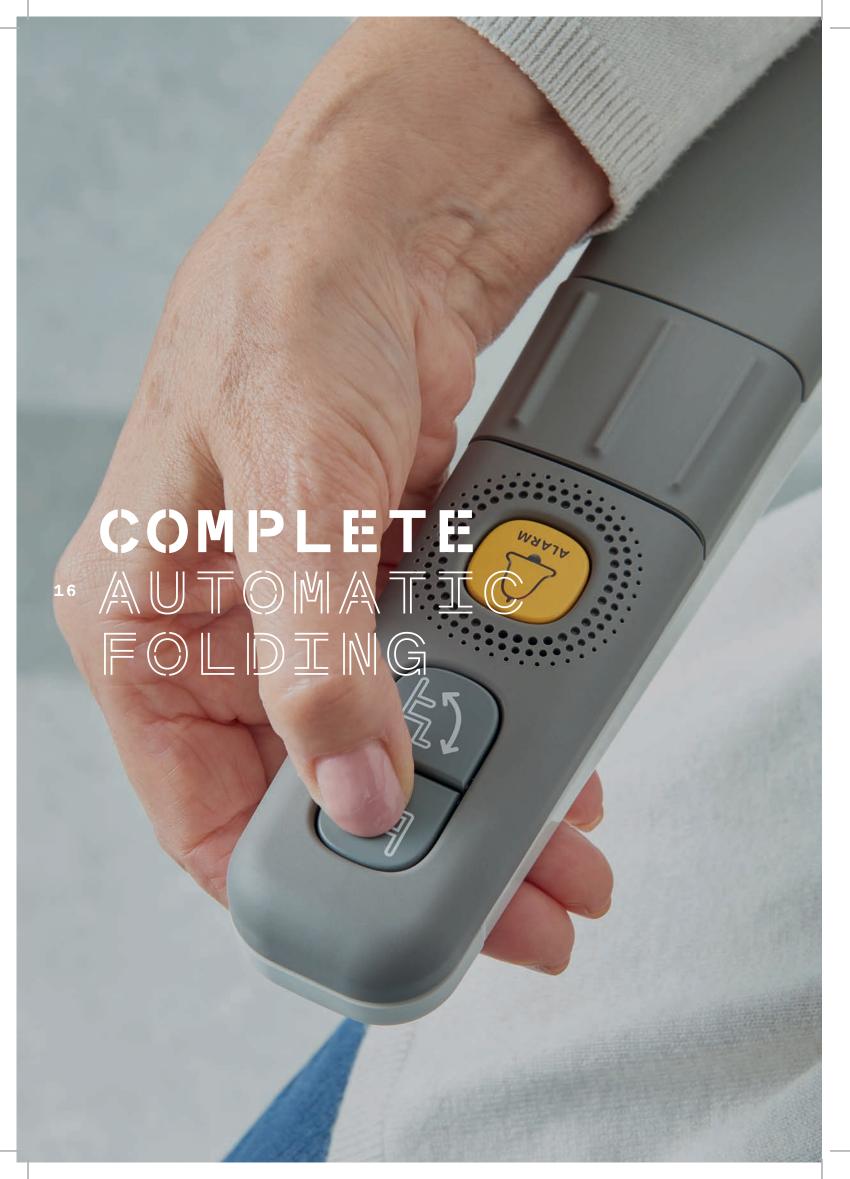

Designed for effortless living, Flow X is available with complete automatic folding at the push of a button. This unique feature allows Flow X to do the work so that you can sit comfortably and enjoy its benefits from start to finish.

### CALL DEVICE

Stay connected with friends and family with up to three different telephone numbers contactable directly from your stairlift.

Using a stairlift has never been easier with Flow X's complete automatic unfolding, at the push of a button. A unique feature only available with Flow X.