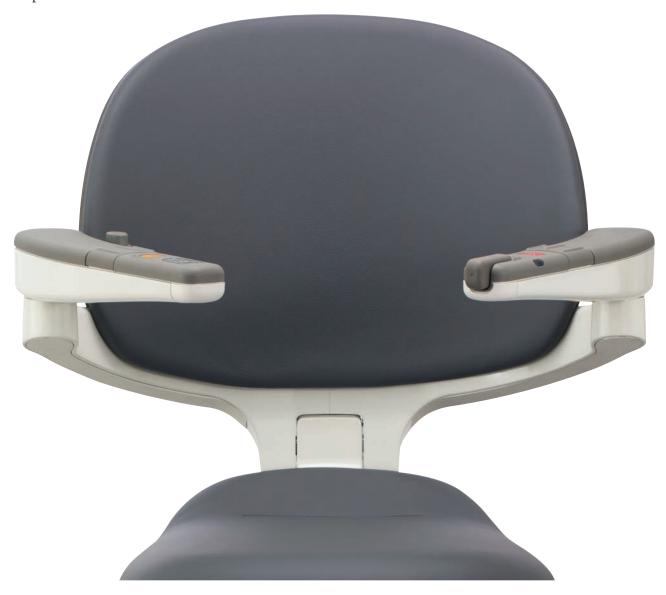

#### CONFIDENCE

The Flow X stairlift is designed and tested to the highest standards (Machinery Directive 2006/42/EC and EN 81-40), to give full confidence as you move around your home.

Flow X's innovative armrests provide several key benefits. They have an ergonomically-tapered form, designed to give you extra support both when standing and sitting. And thanks to the unique open-access armrest position, transferring to a stairlift has never been easier. Lastly, the smart detection device in the armrests prevents movement when the armrests are not in the correct position, providing full peace of mind.

During travel, Flow X's one-handed operation seatbelt and wraparound armrests keep you secure throughout. And rest easy as the colour-coded indicator lights put you in control, so you always know that your lift is working correctly.

#### ARMRESTS & SEATBELT

Straight

Curved

Open

**Ergonomic Seatbelt** 

#### **JOYSTICK**

With a comfortable soft-touch grip, the integrated joystick is designed for you to fold away neatly in the armrest when not in use.