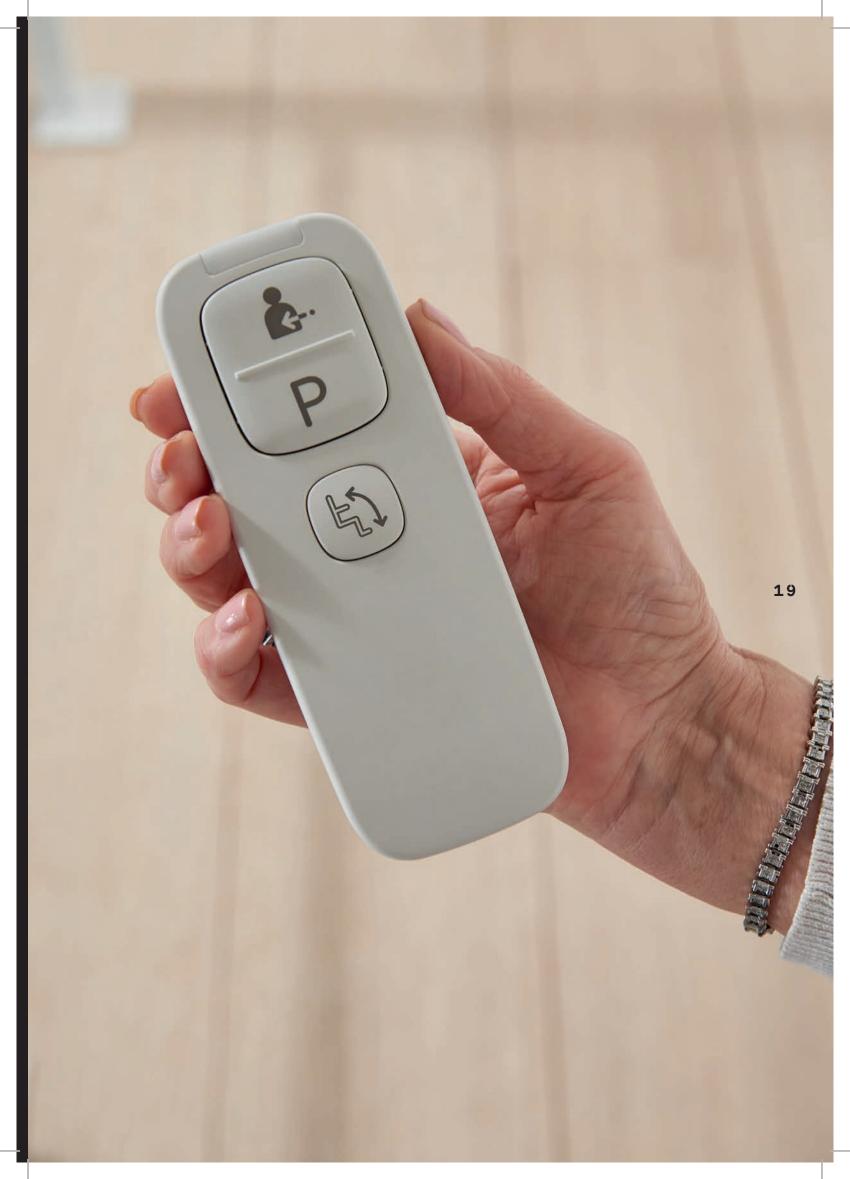

#### **JOYSTICK**

With a comfortable soft-touch grip, the integrated joystick is designed for you to fold away neatly in the armrest when not in use.

# CALL& PARK YOU'RE IN CONTROL

Intuitive remote control units at the top and bottom of the stairs are used to call your lift and to send it to a parking point when not in use. With a modern handheld design and a clear status indicator that mirrors the stairlift, calling and parking has never been more convenient.