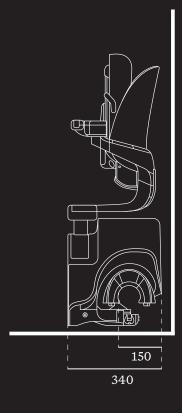

#### CRAFTSMANSHIP

Flow X is our most complete curved stairlift. It has been designed to blend innovation with an inspiring contemporary design by Pearson Lloyd.

When you choose the craftsmanship of Flow X, you ensure a superior fit for you and your home. You receive a sleek, contemporary lift with options tailored to you, with all mechanical elements elegantly kept out of sight. You benefit from our most compact lift, with our most generous, comfortable seating design. Enjoy a smooth and safe ride, as our ASL technology keeps Flow X perfectly level while it rotates during travel, ideal for staircases as narrow as 610mm.

Flow X is manufactured using the very latest technology and can be installed on any type of staircase. Our Advanced Swivel and Levelling technology (ASL) allows it to be fitted on staircases as narrow as 610mm. This feature, unique to Flow X, enables your stairlift to rotate while in motion, making it one of the most versatile stairlifts in the world.