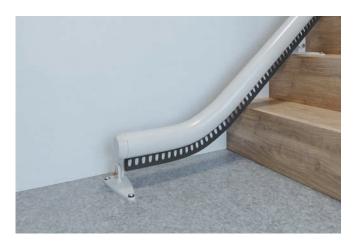

#### **Horizontal Overrun**

Where you have extra space at the bottom of the stairs, the horizontal overrun allows Flow  $\boldsymbol{X}$  to be parked away from the bottom step.

#### **Parking Curve**

A parking curve allows Flow X to be parked neatly out of the way of the stairs.