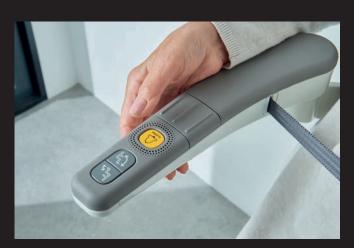

#### **JOYSTICK**

With a comfortable soft-touch grip, the integrated joystick is designed for you to fold away neatly in the armrest when not in use.

### CALL DEVICE

Stay connected with friends and family with up to three different telephone numbers contactable directly from your stairlift.

Using a stairlift has never been easier with Flow X's complete automatic unfolding, at the push of a button. A unique feature only available with Flow X.