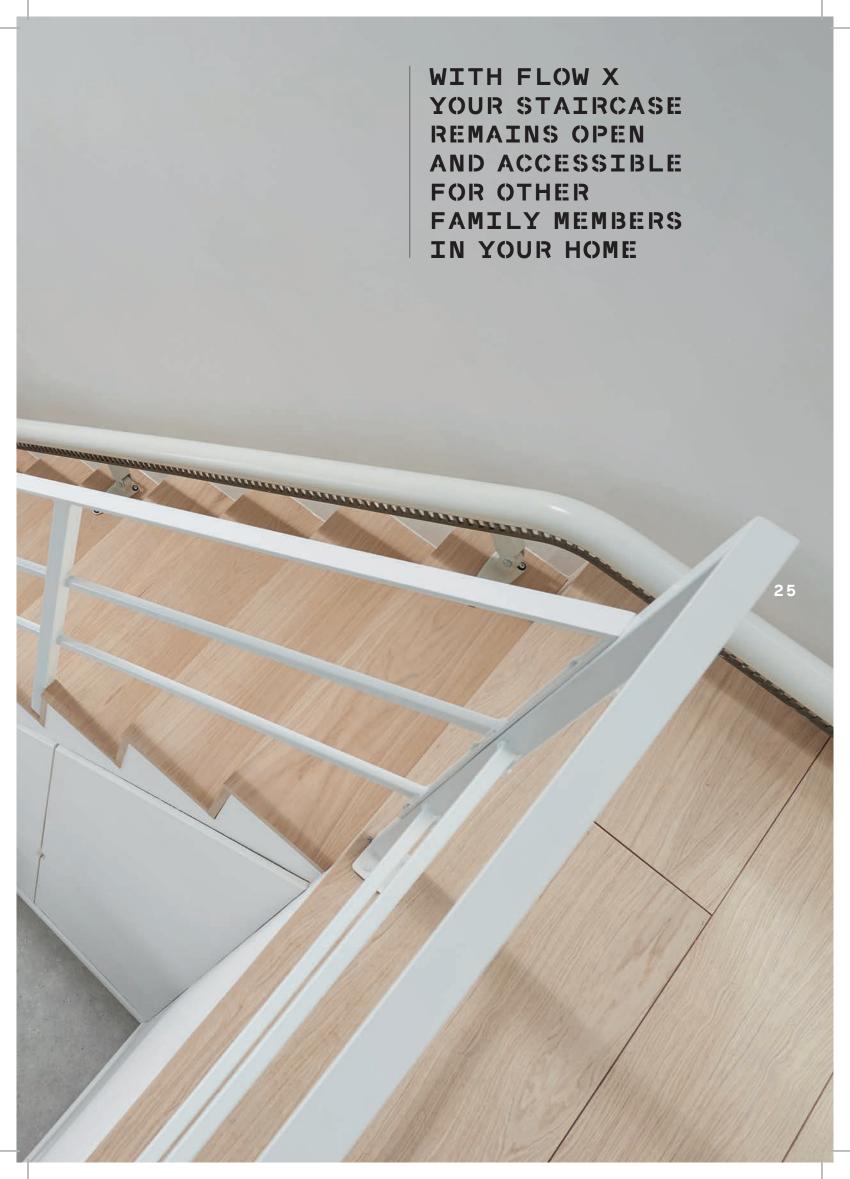

Internal or external rail on the narrowest and steepest stairs.

Even in cases where the staircase is narrow and steep, the Flow X can be installed closer to the step and on either side of the staircase. Your stairlift will be less obtrusive, and your staircase remains accessible for other family members in your home.