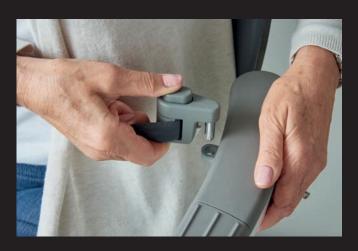

#### CONFIDENCE

The Flow X stairlift is designed and tested to the highest standards (Machinery Directive 2006/42/EC and EN 81-40), to give full confidence as you move around your home.

Flow X's innovative armrests provide several key benefits. They have an ergonomically-tapered form, designed to give you extra support both when standing and sitting. And thanks to the unique open-access armrest position, transferring to a stairlift has never been easier. Lastly, the smart detection device in the armrests prevents movement when the armrests are not in the correct position, providing full peace of mind.

#### **JOYSTICK**

With a comfortable soft-touch grip, the integrated joystick is designed for you to fold away neatly in the armrest when not in use.