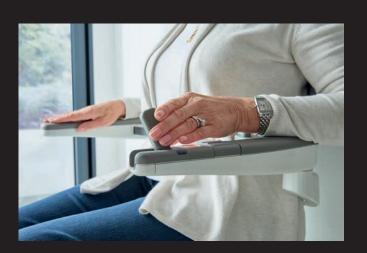

#### CONFIDENCE

The Flow X stairlift is designed and tested to the highest standards (Machinery Directive 2006/42/EC and EN 81-40), to give full confidence as you move around your home.

Flow X's innovative armrests provide several key benefits. They have an ergonomically-tapered form, designed to give you extra support both when standing and sitting. And thanks to the unique open-access armrest position, transferring to a stairlift has never been easier. Lastly, the smart detection device in the armrests prevents movement when the armrests are not in the correct position, providing full peace of mind.

During travel, Flow X's one-handed operation seatbelt and wraparound armrests keep you secure throughout. And rest easy as the colour-coded indicator lights put you in control, so you always know that your lift is working correctly.