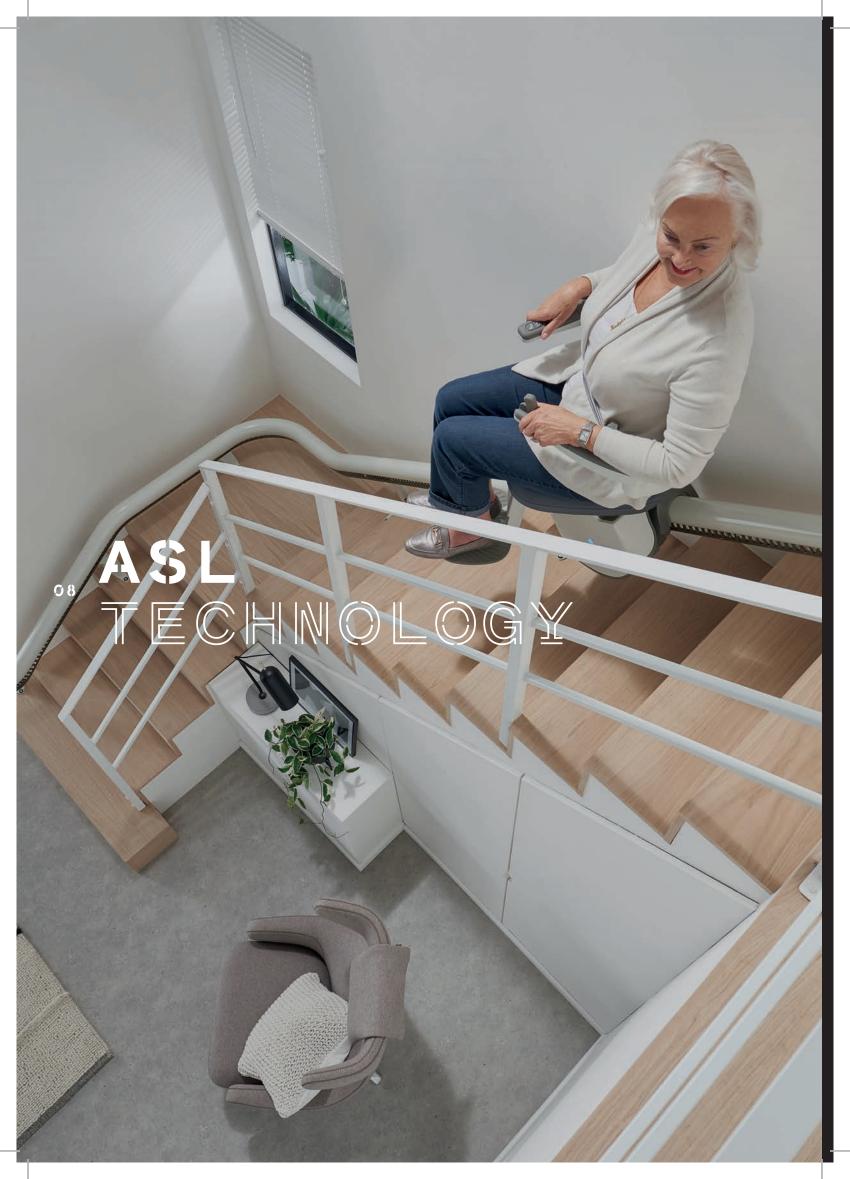

Flow X is manufactured using the very latest technology and can be installed on any type of staircase. Our Advanced Swivel and Levelling technology (ASL) allows it to be fitted on staircases as narrow as 610mm. This feature, unique to Flow X, enables your stairlift to rotate while in motion, making it one of the most versatile stairlifts in the world.

Our unique ASL technology enables the Flow X stairlift to rotate and stay perfectly level while in motion. By rotating during travel, you're always in the safest and most comfortable position.

The seat is always in the correct position to get on and off safely.

The Flow X swivels as it travels, this means that getting on and off the lift at either end of the staircase is quick and easy. At the top of the staircase, the seat can rotate away from the open staircase, allowing a safe exit from the seat.

Constantly working to save you time and provide safety and comfort.

ASL technology operates while the lift is moving. Therefore you avoid additional stops and swivel movements at the beginning, during and at the end of the ride. This saves time and provides additional safety and comfort. The lift really moves in one "Flow".