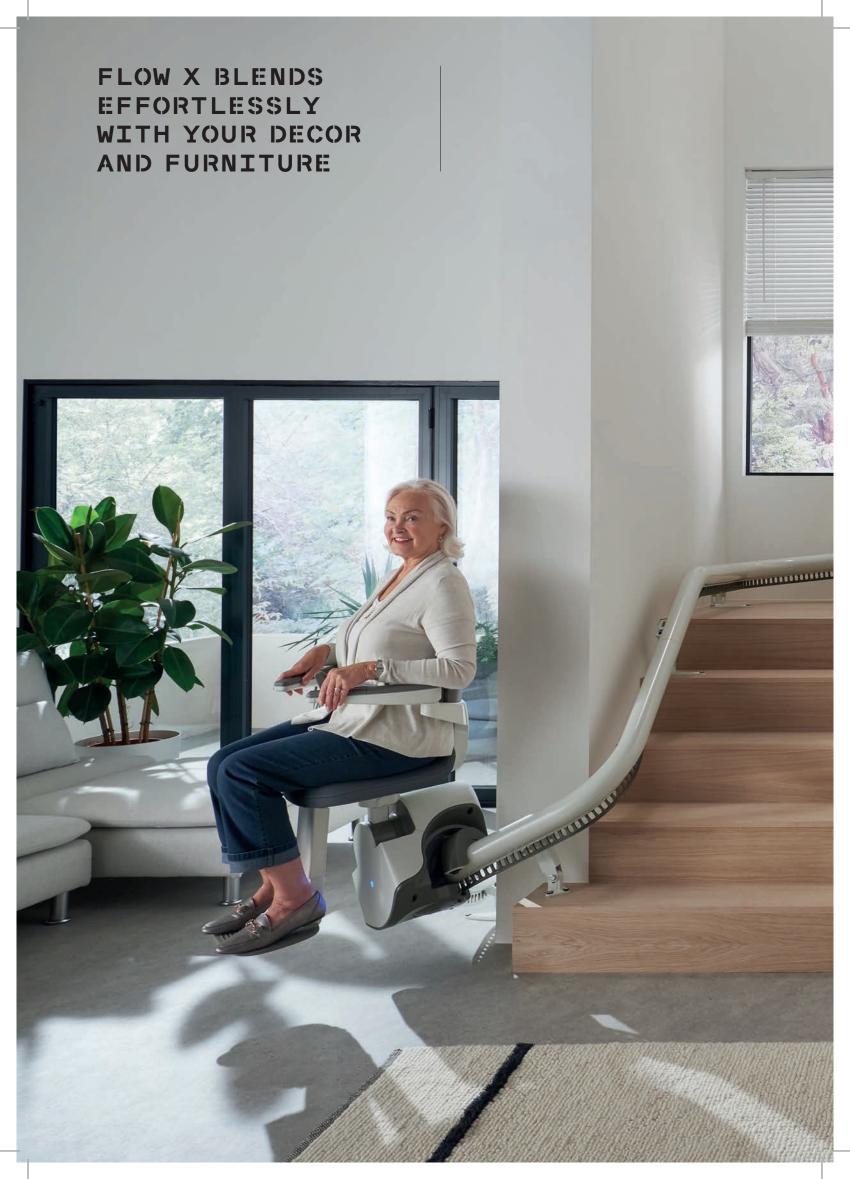

Designed for seamless movement, the Flow X provides outstanding levels of comfort, confidence and craftsmanship.

Our most space-conscious stairlift, Flow X is designed to blend into your home effortlessly. Flow X is fitted onto your staircase and not your wall, allowing it to be installed quickly and efficiently, with minimum disruption to your home.

02

A COMBINATION OF INNOVATION AND FUNCTIONALITY, FLOW X IS OUR MOST COMPLETE SINGLE RAIL CURVED STAIRLIFT