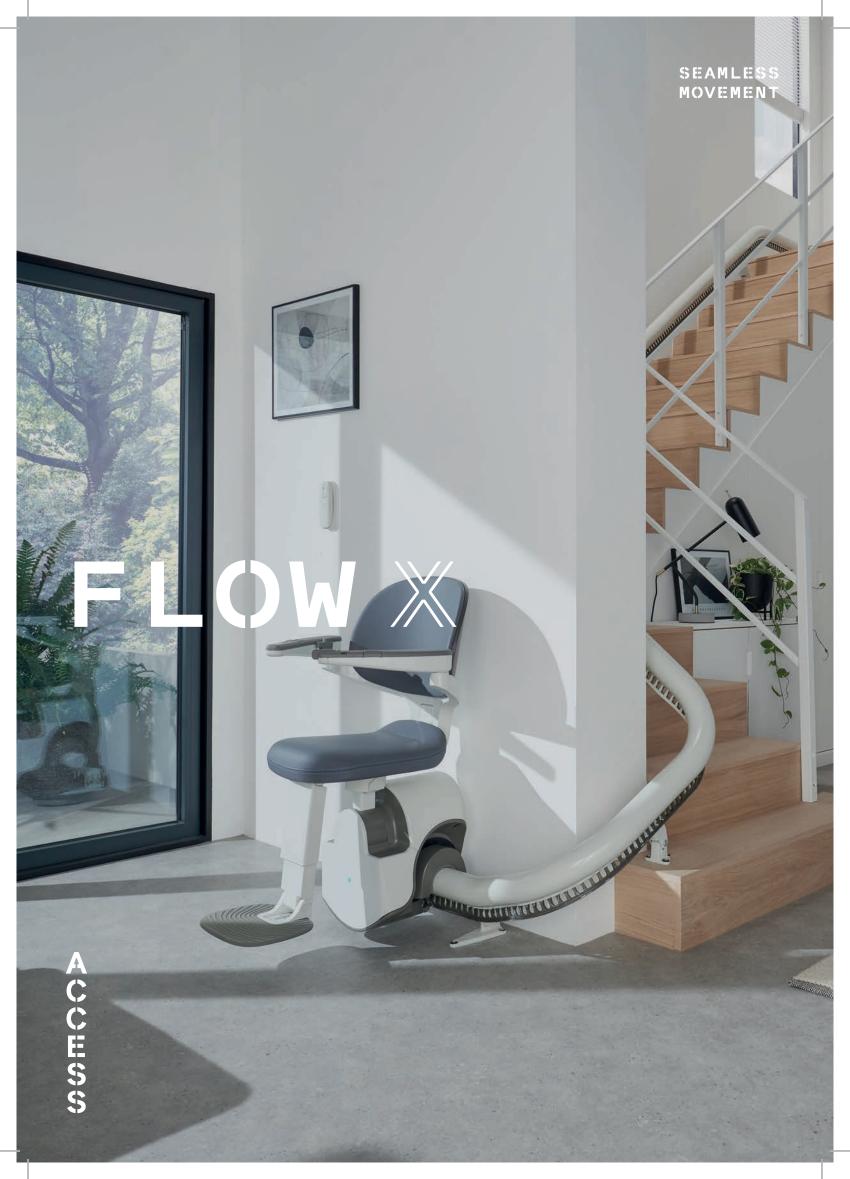

Designed for seamless movement, the Flow X provides outstanding levels of comfort, confidence and craftsmanship.

Our most space-conscious stairlift, Flow X is designed to blend into your home effortlessly. Flow X is fitted onto your staircase and not your wall, allowing it to be installed quickly and efficiently, with minimum disruption to your home.

02

A COMBINATION OF INNOVATION AND FUNCTIONALITY, FLOW X IS OUR MOST COMPLETE SINGLE RAIL CURVED STAIRLIFT