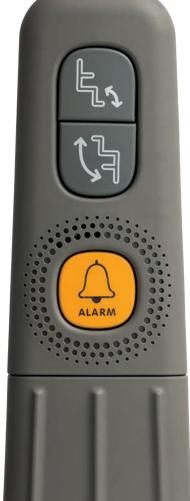

#### **JOYSTICK**

With a comfortable soft-touch grip, the integrated joystick is designed for you to fold away neatly in the armrest when not in use.

# CALL& PARK YOU'RE IN CONTROL

Intuitive remote control units at the top and bottom of the stairs are used to call your lift and to send it to a parking point when not in use. With a modern handheld design and a clear status indicator that mirrors the stairlift, calling and parking has never been more convenient.